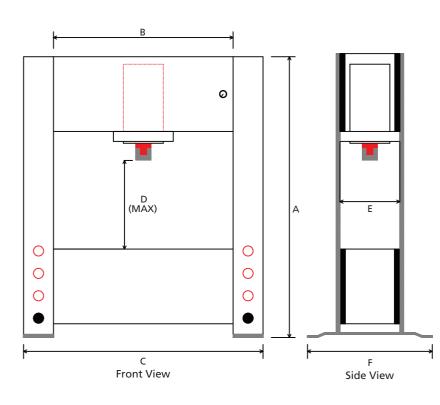

# **DIMENSIONS (INCHES)**

| MODEL   | A  | В  | C  | D    | E  | F  |
|---------|----|----|----|------|----|----|
| HFP-200 | 94 | 60 | 84 | 30.5 | 18 | 42 |